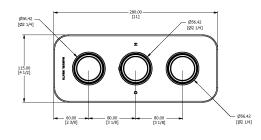

## **Specification Drawing**

**UK Customer Service** Leopold Street Birmingham B12 0UJ Tel: +44 121 766 4200 Email: info@samuel-heath.com **US Customer Service** Federal I.D. No. 58-1504682 Email: usa@samuel-heath.com **Specification Enquiries** Design Centre Chelsea Harbour 1st Floor, North Dome, London SW10 0XE Tel: 020 7352 0249 Email: showroom@samuel-heath.com