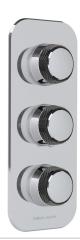

#### Product Number: T1002-CBR **Description:** Trim set for V135-IS thermostatic valve - 2 separate flow controls

## **Control Options Available**