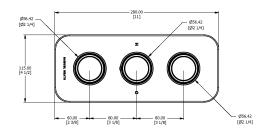

## **Specification Drawing**

**UK Customer Service** Leopold Street Birmingham B12 0UJ Tel: +44 121 766 4200 Email: info@samuel-heath.com **US Customer Service** Federal I.D. No. 58-1504682 Email: usa@samuel-heath.com **Specification Enquiries** Design Centre Chelsea Harbour 1st Floor, North Dome, London SW10 0XE Tel: 020 7352 0249 Email: showroom@samuel-heath.com