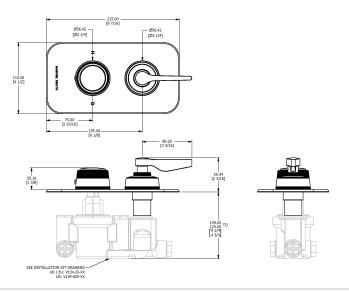

## **Specification Drawing**

**UK Customer Service** Leopold Street Birmingham B12 0UJ

Tel: +44 121 766 4200 Email: info@samuel-heath.com **US Customer Service** 

**Specification Enquiries** Federal I.D. No. 58-1504682 Design Centre Chelsea Harbour Email: usa@samuel-heath.com 1st Floor, North Dome, London **SW10 0XE** 