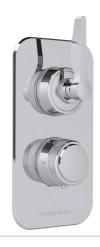

# SAMUEL HEATH

Product Number: T1001-LA

**Description:** Trim set for V134-IS thermostatic valve

### **Control Options Available**