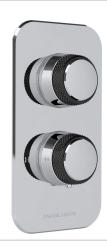

# SAMUEL HEATH

Product Number: T1001-CBR

**Description:** Trim set for V134-IS thermostatic valve

### **Control Options Available**