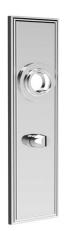

## SAMUEL HEATH

**Product Number:** P8033CR

**Description:** Derwent Backplate with bathroom coin release, 57mm centres

## **Technical information**

Plate: 50mm x 200mm Projection: 15mm