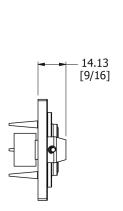

## **Technical information**

Plate: 50mm x 200mm Projection: 15mm

## **Specification Drawing**

200.00 [7 7/8] 137.00 [5 3/8] 57.00 [2 1/4] 50.80 [2]

**UK Customer Service** Leopold Street Birmingham B12 0UJ

Tel: +44 121 766 4200 Email: info@samuel-heath.com **US Customer Service** Federal I.D. No. 58-1504682 Email: usa@samuel-heath.com **Specification Enquiries** Design Centre Chelsea Harbour 1st Floor, North Dome, London **SW10 0XE** 