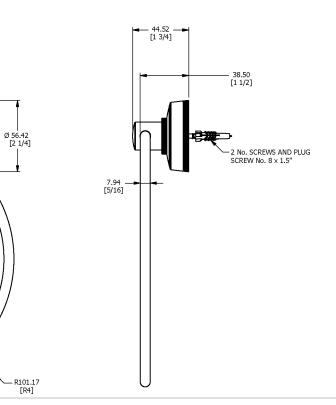

## **Specification Drawing**

**UK Customer Service** Leopold Street Birmingham B12 0ŬJ Tel: +44 121 766 4200 Email: info@samuel-heath.com

**US Customer Service** Federal I.D. No. 58-1504682 Email: usa@samuel-heath.com **Specification Enquiries** Design Centre Chelsea Harbour 1st Floor, North Dome, London SW10 0XE Tel: 020 7352 0249 Email: showroom@samuel-heath.com