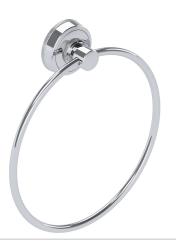

## SAMUEL HEATH

Product Number: N1498-8 **Description:** Towel Ring, 8"



## **Finishes Available**











Finish















Chrome Plate







City Bronze

Matt Black Chrome Brushed Gold Matt Polished Nickel Brushed Gold Matt

with Gloss Black with City Bronze Chrome



Antique Gold with Antique Brass Matt Gloss Black Chrome





## **Specification Drawing**



**UK Customer Service** Leopold Street Birmingham B12 0ŬJ Tel: +44 121 766 4200 Email: info@samuel-heath.com

**US Customer Service** Federal I.D. No. 58-1504682 Email: usa@samuel-heath.com **Specification Enquiries** Design Centre Chelsea Harbour 1st Floor, North Dome, London SW10 0XE Tel: 020 7352 0249 Email: showroom@samuel-heath.com