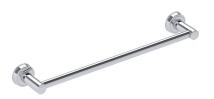

## SAMUEL HEATH

**Product Number:** N1455

**Description:** Towel rail 457mm



## **Finishes Available**



















with Gloss Black

Chrome



with City Bronze

Chrome Plate

Polished Nickel

Stainless Steel Finish

with Matt Black



Anthracite

Stainless Steel Finish with City



## **Specification Drawing**





**UK Customer Service** 

Leopold Street Birmingham B12 0ŬJ

Tel: +44 121 766 4200 Email: info@samuel-heath.com **US Customer Service** 

Federal I.D. No. 58-1504682 Email: usa@samuel-heath.com **Specification Enquiries** 

Design Centre Chelsea Harbour 1st Floor, North Dome, London **SW10 0XE** 

Tel: 020 7352 0249

Email: showroom@samuel-heath.com