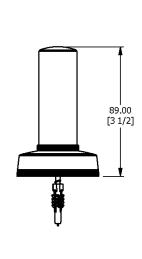

## SAMUEL HEATH

**Product Number:** N1455

**Description:** Towel rail 457mm

## **Specification Drawing**

**UK Customer Service** 

Leopold Street Birmingham B12 0ŬJ

Tel: +44 121 766 4200 Email: info@samuel-heath.com **US Customer Service** 

Federal I.D. No. 58-1504682 Email: usa@samuel-heath.com **Specification Enquiries** 