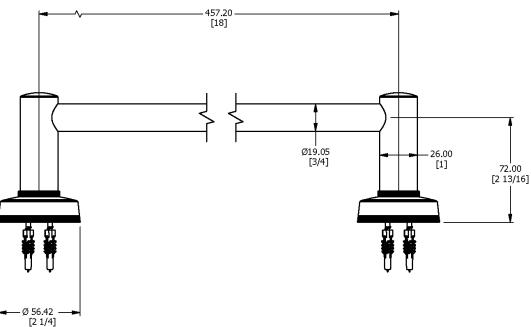

## SAMUEL HEATH

**Product Number:** N1455

**Description:** Towel rail 457mm

## **Specification Drawing**

**UK Customer Service** 

Leopold Street Birmingham B12 0ŬJ

Tel: +44 121 766 4200 Email: info@samuel-heath.com **US Customer Service** 

Federal I.D. No. 58-1504682 Email: usa@samuel-heath.com **Specification Enquiries** 