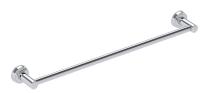

## SAMUEL HEATH

Product Number: N1455-A

**Description:** Towel rail 610mm



## **Finishes Available**





















Chrome Plate

Polished Nickel

Stainless Steel Finish

Stainless Steel

with Matt Black

Matt Black Chrome Brushed Gold Matt Polished Nickel Brushed Gold Matt

with Gloss Black Chrome

with City Bronze



Stainless Steel Finish with City



Gloss Black Chrome





Anthracite

**Specification Drawing** 





**UK Customer Service** Leopold Street

Birmingham B12 0ŬJ

Tel: +44 121 766 4200 Email: info@samuel-heath.com

## **US Customer Service**

Federal I.D. No. 58-1504682 Email: usa@samuel-heath.com

## **Specification Enquiries**

Design Centre Chelsea Harbour 1st Floor, North Dome, London **SW10 0XE** 

Tel: 020 7352 0249

Email: showroom@samuel-heath.com