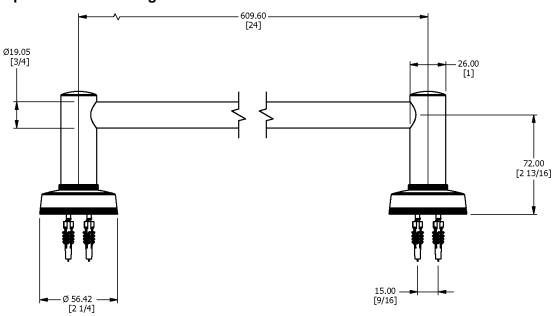

## SAMUEL HEATH

Product Number: N1455-A

**Description:** Towel rail 610mm

with City Bronze

Stainless Steel Finish with City

Gloss Black Chrome

Anthracite

**Specification Drawing** 

**UK Customer Service** Leopold Street

Birmingham B12 0ŬJ

Tel: +44 121 766 4200 Email: info@samuel-heath.com